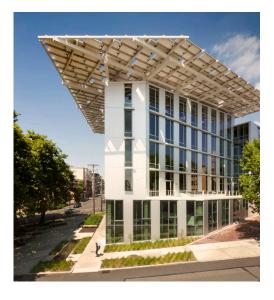

# **DESK SPACE FOR RENT**

This is a unique opportunity to rent premium commercial space in the Living Building Certified Bullitt Center. Join like-minded organizations in aligning your mission with your office space by working in the **greenest commercial office building in the world.** 

This first floor open office features soaring ceilings with large operable windows for lots of natural light and fresh air. The 3,211 square foot floor plan can be customized to your needs.

With a Walk Score of 100 and a Bike Score of 88, this location cannot be beat. This vibrant area features many restaurants and is just a short walk to the Pike/Pine corridor, Light Rail station, and Seattle Street Car.