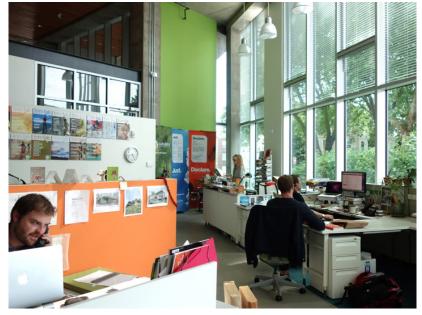

This first floor open office features soaring ceilings with large operable windows for lots of natural light and fresh air. The 3,211 square foot floor plan can be customized to your needs.

With a Walk Score of 100 and a Bike Score of 88, this location cannot be beat. This vibrant area features many restaurants and is just a short walk to the Pike/Pine corridor, Light Rail station, and Seattle Street Car.

#### **Dedicated Desk**

### \$550/month

Your own space with a locking file cabinet, 24/7 access, and the option to have your business name on the call box—as well as all standard amenities.

Leases begin on the 1st of the month and are generally six months to a year in length (lease term negotiable).